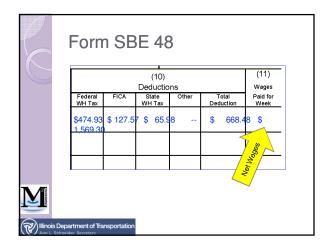

| Route          | 1-5                 |               | Section      | Main-V                                   | ine | F | Payroll No.                                    |                    |                  |  |  |
|----------------|---------------------|---------------|--------------|------------------------------------------|-----|---|------------------------------------------------|--------------------|------------------|--|--|
| County<br>Cook |                     |               |              | No.<br>7                                 | -   |   | For Week Ending<br>11-Jun-2010<br>Contract No. |                    |                  |  |  |
|                |                     |               |              |                                          |     | Ì | 49L11                                          |                    |                  |  |  |
| (6)<br>Total   | (7)<br>Rate         | (8)<br>Amount | (9)<br>Total |                                          |     |   |                                                |                    |                  |  |  |
| Hours          | Hours of Pay Earned |               |              | Earned Federal FICA State<br>WH Tax WH T |     |   |                                                | Total<br>Deduction | Paid for<br>Week |  |  |
|                |                     |               |              |                                          | -   |   |                                                |                    |                  |  |  |