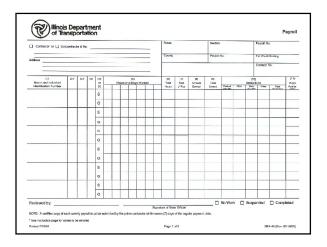

## Certified Payroll Reporting

A Certified Payroll Report (SBE 48) is a specially formatted payroll report, consisting of two pages:

- <u>Payroll Report</u> This contains information about who worked on the job, how much you paid them, etc.
- <u>Statement of Compliance</u> This contains legal language and requires the original signature of a company official who is signing this document under penalty of

| Route          | 1-5                 |               | Section      | Main-V                                   | ine | F | Payroll No.                                    |                    |                  |  |  |
|----------------|---------------------|---------------|--------------|------------------------------------------|-----|---|------------------------------------------------|--------------------|------------------|--|--|
| County<br>Cook |                     |               |              | No.<br>7                                 | -   |   | For Week Ending<br>11-Jun-2010<br>Contract No. |                    |                  |  |  |
|                |                     |               |              |                                          |     | Ì | 49L11                                          |                    |                  |  |  |
| (6)<br>Total   | (7)<br>Rate         | (8)<br>Amount | (9)<br>Total |                                          |     |   |                                                |                    |                  |  |  |
| Hours          | Hours of Pay Earned |               |              | Earned Federal FICA State<br>WH Tax WH T |     |   |                                                | Total<br>Deduction | Paid for<br>Week |  |  |
|                |                     |               |              |                                          | -   |   |                                                |                    |                  |  |  |