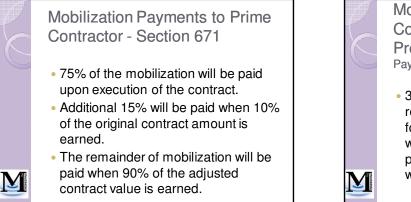

 $\mathbf{M}$ 

Willinois Department of Transportation

 The amount over 6% will not be paid until 90% of the adjusted contract value is earned

Mobilization Payments to Sub-Contractor – BDE Special Provision (Sub-contractor Mobilization Payments)