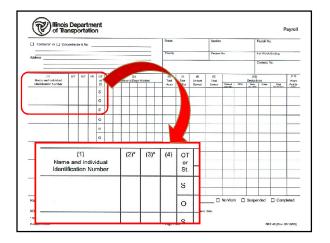

## Certified Payroll Reporting

A Certified Payroll Report (SBE 48) is a specially formatted payroll report, consisting of two pages:

- <u>Payroll Report</u> This contains information about who worked on the job, how much you paid them, etc.
- <u>Statement of Compliance</u> This contains legal language and requires the original signature of a company official who is signing this document under penalty of