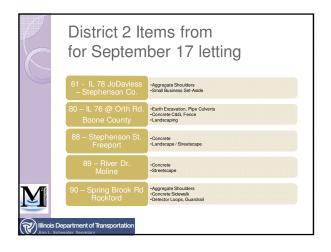

| Ì | 49L11                                          |                    |                  |  |  |
| (6)<br>Total   | (7)<br>Rate         | (8)<br>Amount | (9)<br>Total |                                          |     |   |                                                |                    |                  |  |  |
| Hours          | Hours of Pay Earned |               |              | Earned Federal FICA State<br>WH Tax WH T |     |   |                                                | Total<br>Deduction | Paid for<br>Week |  |  |
|                |                     |               |              |                                          | -   |   |                                                |                    |                  |  |  |









































 $\mathbf{M}$ 

Willinois Department of Transportation

 The amount over 6% will not be paid until 90% of the adjusted contract value is earned



Mobilization Payments to Sub-Contractor – BDE Special Provision (Sub-contractor Mobilization Payments)

 3% of the amount of the subcontract reported on form BC 260A submitted for the approval of the subcontractor's work is to be paid at least 14 days prior to the subcontractor starting work.



artment of Transportation



ment of Transportati