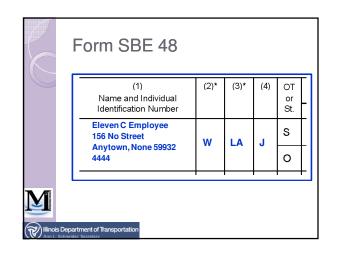

## Certified Payroll Reporting

A Certified Payroll Report (SBE 48) is a specially formatted payroll report, consisting of two pages:

- <u>Payroll Report</u> This contains information about who worked on the job, how much you paid them, etc.
- <u>Statement of Compliance</u> This contains legal language and requires the original signature of a company official who is signing this document under penalty of