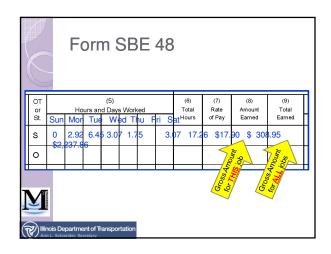

| Route          | 1-5                 |               | Section      | Main-V                                   | ine | F | Payroll No.                                    |                    |                  |  |  |
|----------------|---------------------|---------------|--------------|------------------------------------------|-----|---|------------------------------------------------|--------------------|------------------|--|--|
| County<br>Cook |                     |               |              | No.<br>7                                 | -   |   | For Week Ending<br>11-Jun-2010<br>Contract No. |                    |                  |  |  |
|                |                     |               |              |                                          |     | Ì | 49L11                                          |                    |                  |  |  |
| (6)<br>Total   | (7)<br>Rate         | (8)<br>Amount | (9)<br>Total |                                          |     |   |                                                |                    |                  |  |  |
| Hours          | Hours of Pay Earned |               |              | Earned Federal FICA State<br>WH Tax WH T |     |   |                                                | Total<br>Deduction | Paid for<br>Week |  |  |
|                |                     |               |              |                                          | -   |   |                                                |                    |                  |  |  |