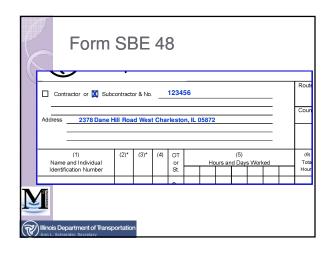

## Certified Payroll Reporting

A Certified Payroll Report (SBE 48) is a specially formatted payroll report, consisting of two pages:

- <u>Payroll Report</u> This contains information about who worked on the job, how much you paid them, etc.
- <u>Statement of Compliance</u> This contains legal language and requires the original signature of a company official who is signing this document under penalty of