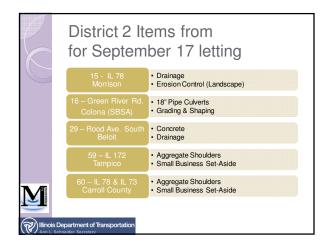

| Ì | 49L11                                          |                    |                  |  |  |
| (6)<br>Total   | (7)<br>Rate         | (8)<br>Amount | (9)<br>Total |                                          |     |   |                                                |                    |                  |  |  |
| Hours          | Hours of Pay Earned |               |              | Earned Federal FICA State<br>WH Tax WH T |     |   |                                                | Total<br>Deduction | Paid for<br>Week |  |  |
|                |                     |               |              |                                          | -   |   |                                                |                    |                  |  |  |









































 $\mathbf{M}$ 

Willinois Department of Transportation

 The amount over 6% will not be paid until 90% of the adjusted contract value is earned



Mobilization Payments to Sub-Contractor – BDE Special Provision (Sub-contractor Mobilization Payments)

 3% of the amount of the subcontract reported on form BC 260A submitted for the approval of the subcontractor's work is to be paid at least 14 days prior to the subcontractor starting work.



artment of Transportation



ment of Transportati