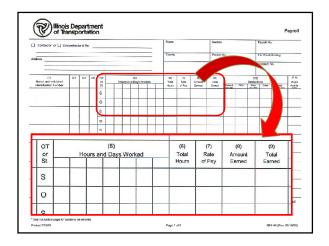

| Route          | 1-5                 |               | Section      | Main-V                                   | ine | F | Payroll No.                                    |                    |                  |  |  |
|----------------|---------------------|---------------|--------------|------------------------------------------|-----|---|------------------------------------------------|--------------------|------------------|--|--|
| County<br>Cook |                     |               |              | No.<br>7                                 | -   |   | For Week Ending<br>11-Jun-2010<br>Contract No. |                    |                  |  |  |
|                |                     |               |              |                                          |     | Ì | 49L11                                          |                    |                  |  |  |
| (6)<br>Total   | (7)<br>Rate         | (8)<br>Amount | (9)<br>Total |                                          |     |   |                                                |                    |                  |  |  |
| Hours          | Hours of Pay Earned |               |              | Earned Federal FICA State<br>WH Tax WH T |     |   |                                                | Total<br>Deduction | Paid for<br>Week |  |  |
|                |                     |               |              |                                          | -   |   |                                                |                    |                  |  |  |