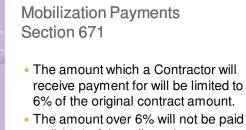

 $\mathbf{M}$ 

Willinois Department of Transportation

 The amount over 6% will not be paid until 90% of the adjusted contract value is earned

Mobilization Payments to Sub-Contractor – BDE Special Provision (Sub-contractor Mobilization Payments)

 3% of the amount of the subcontract reported on form BC 260A submitted for the approval of the subcontractor's work is to be paid at least 14 days prior to the subcontractor starting work.

artment of Transportation