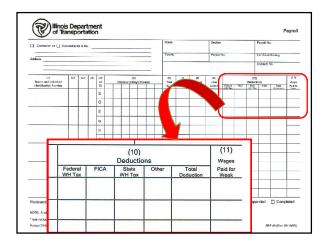

| Route          | 1-5                 |               | Section      | Main-V                                   | ine | F | Payroll No.                                    |                    |                  |  |  |
|----------------|---------------------|---------------|--------------|------------------------------------------|-----|---|------------------------------------------------|--------------------|------------------|--|--|
| County<br>Cook |                     |               |              | No.<br>7                                 | -   |   | For Week Ending<br>11-Jun-2010<br>Contract No. |                    |                  |  |  |
|                |                     |               |              |                                          |     | Ì | 49L11                                          |                    |                  |  |  |
| (6)<br>Total   | (7)<br>Rate         | (8)<br>Amount | (9)<br>Total |                                          |     |   |                                                |                    |                  |  |  |
| Hours          | Hours of Pay Earned |               |              | Earned Federal FICA State<br>WH Tax WH T |     |   |                                                | Total<br>Deduction | Paid for<br>Week |  |  |
|                |                     |               |              |                                          | -   |   |                                                |                    |                  |  |  |