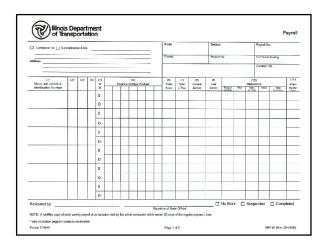

## Certified Payroll Reporting

A Certified Payroll Report (SBE 48) is a specially formatted payroll report, consisting of two pages:

- <u>Payroll Report</u> This contains information about who worked on the job, how much you paid them, etc.
- <u>Statement of Compliance</u> This contains legal language and requires the original signature of a company official who is signing this document under penalty of

| Route          | 1-5                 |               | Section      | Main-V                                   | ine | F | Payroll No.                                    |                    |                  |  |  |
|----------------|---------------------|---------------|--------------|------------------------------------------|-----|---|------------------------------------------------|--------------------|------------------|--|--|
| County<br>Cook |                     |               |              | No.<br>7                                 | -   |   | For Week Ending<br>11-Jun-2010<br>Contract No. |                    |                  |  |  |
|                |                     |               |              |                                          |     | Ì | 49L11                                          |                    |                  |  |  |
| (6)<br>Total   | (7)<br>Rate         | (8)<br>Amount | (9)<br>Total |                                          |     |   |                                                |                    |                  |  |  |
| Hours          | Hours of Pay Earned |               |              | Earned Federal FICA State<br>WH Tax WH T |     |   |                                                | Total<br>Deduction | Paid for<br>Week |  |  |
|                |                     |               |              |                                          | -   |   |                                                |                    |                  |  |  |